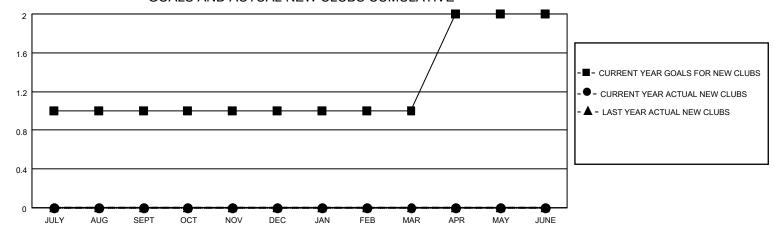

## GOALS AND ACTUAL NEW CLUBS CUMULATIVE

## MONTHLY MEMBERSHIP PROGRESS REPORT

LOCATION TEXAS District 2 S5 Results as of: 12/31/2022

| Clubs RESULTS FOR 2022-2023 |   |   |   | Members RESULTS FOR 2022-2023 |    |    |     |
|-----------------------------|---|---|---|-------------------------------|----|----|-----|
|                             |   |   |   |                               |    |    |     |
| JULY/AUG/SEPT               | 1 | 0 | 0 | JULY/AUG/SEPT                 | 30 | 89 | 81  |
| OCT/NOV/DEC                 | 0 | 0 | 1 | OCT/NOV/DEC                   | 25 | 68 | 104 |
| JAN/FEB/MAR                 | 0 | 0 | 0 | JAN/FEB/MAR                   | 30 | 0  | 0   |
| APR/MAY/JUNE                | 1 | 0 | 0 | APR/MAY/JUNE                  | 30 | 0  | 0   |