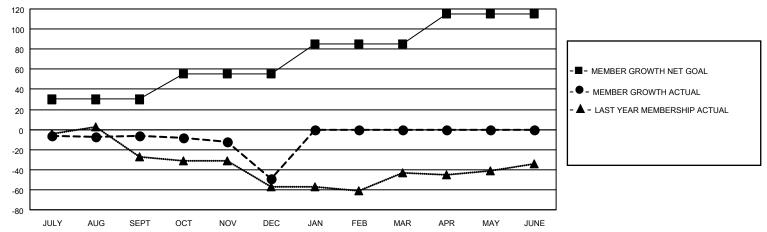

## GOALS AND ACTUAL MEMBERS CUMULATIVE

| DROPPED CLUBS: 1 |     | 37 CLUBS OF 56 ADDED 1 OR | GENDER DISTRIBUTION       |              |  |
|------------------|-----|---------------------------|---------------------------|--------------|--|
|                  |     | MORE NEW MEMBERS          | MALE 1,335 (59.10%)       |              |  |
|                  |     |                           | FEMALE                    | 924 (40.90%) |  |
| DROPPED MEMBERS  |     |                           | NON BINARY                | 0 (0.00%)    |  |
|                  |     |                           | PREFER NOT TO ANSWER      | 0 (0.00%)    |  |
| DECEASED         | 20  |                           |                           | ,            |  |
| CLUB CANCELLED   | 9   | CLICK HERE FOR CUMULATIVE | TOTAL FAMILY UNIT MEMBERS | 421          |  |
| OTHER            | 156 | MEMBERSHIP DATA           |                           |              |  |
| TOTAL            | 185 |                           | FAMILY MEMBERS PAYING HAI | F DUES 214   |  |
|                  |     |                           |                           |              |  |

## MONTHLY MEMBERSHIP PROGRESS REPORT

LOCATION TEXAS District 2 S5 Results as of: 12/31/2022

| Clubs RESULTS FOR 2022-2023 |   |   |   | Members RESULTS FOR 2022-2023 |    |    |     |
|-----------------------------|---|---|---|-------------------------------|----|----|-----|
|                             |   |   |   |                               |    |    |     |
| JULY/AUG/SEPT               | 1 | 0 | 0 | JULY/AUG/SEPT                 | 30 | 89 | 81  |
| OCT/NOV/DEC                 | 0 | 0 | 1 | OCT/NOV/DEC                   | 25 | 68 | 104 |
| JAN/FEB/MAR                 | 0 | 0 | 0 | JAN/FEB/MAR                   | 30 | 0  | 0   |
| APR/MAY/JUNE                | 1 | 0 | 0 | APR/MAY/JUNE                  | 30 | 0  | 0   |